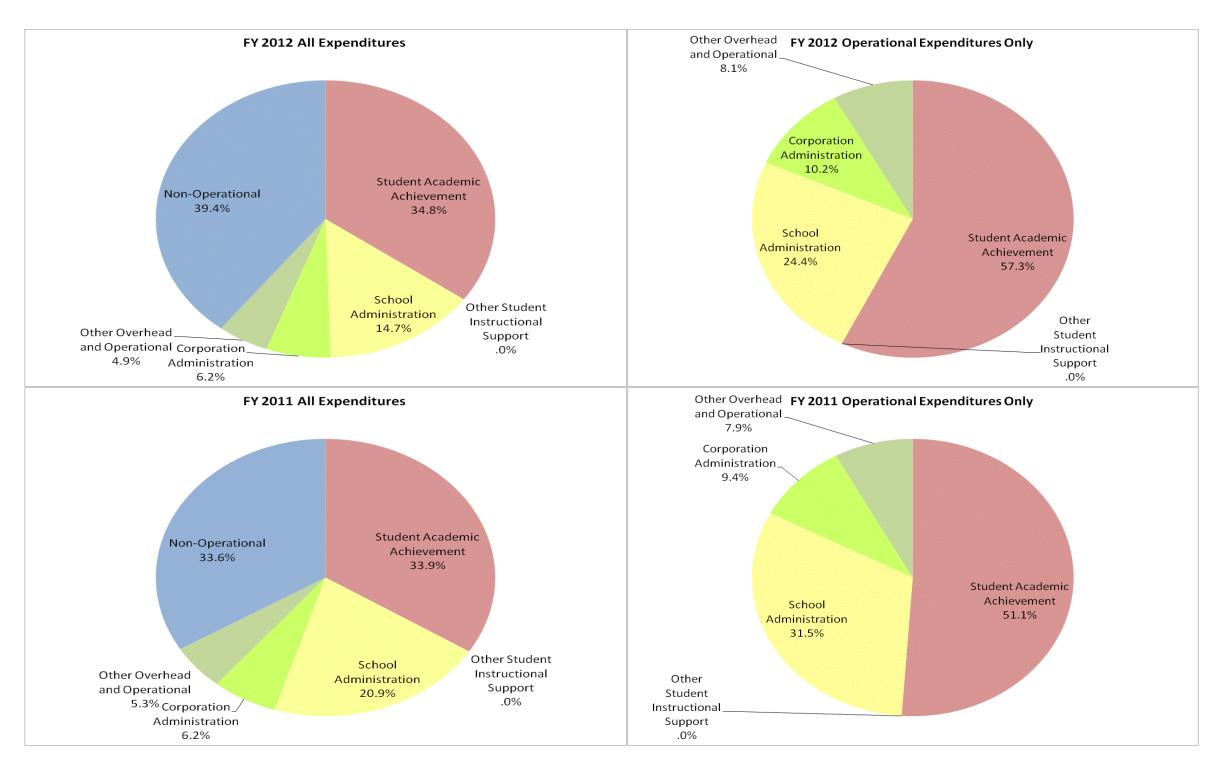

## International School of Columbus (9860)

|                                | FY      | FY06 % of Total |          | FY09 % of Total |             | FY11 % of Total |             | FY12 % of Total |  |
|--------------------------------|---------|-----------------|----------|-----------------|-------------|-----------------|-------------|-----------------|--|
| Student Instructional Category | FY 2006 | Exp             | FY 2009  | Exp             | FY 2011     | Exp             | FY 2012     | Exp             |  |
| Student Academic Achievement   | \$0     |                 | \$19,442 | 25.1%           | \$408,452   | 33.9%           | \$517,027   | 34.8%           |  |
| Student Instructional Support  | \$0     |                 | \$2,733  | 3.5%            | \$252,175   | 20.9%           | \$218,243   | 14.7%           |  |
| Overhead and Operational       | \$0     |                 | \$1,987  | 2.6%            | \$138,581   | 11.5%           | \$163,948   | 11.0%           |  |
| Nonoperational                 | \$0     |                 | \$53,320 | 68.8%           | \$404,757   | 33.6%           | \$585,566   | 39.4%           |  |
| Grand Total                    | \$0     |                 | \$77,483 |                 | \$1,203,964 |                 | \$1,484,783 |                 |  |

## School Corporation Expenditures by Expenditure Type Biannual Financial Report Data July 2011 - June 2012 International School of Columbus (9860)

| Student Instructional Category      | Account                                                                                                    | FY 2006    | FY 2009              | FY 2011                | FY 2012                | Increase from FY 2006 | Increase from<br>FY 2009 | Increase from previous year |
|-------------------------------------|------------------------------------------------------------------------------------------------------------|------------|----------------------|------------------------|------------------------|-----------------------|--------------------------|-----------------------------|
| Student Academic Achievement        |                                                                                                            |            |                      |                        |                        |                       |                          |                             |
|                                     | 11200 Regular Programs; Middle/Junior High                                                                 | <b>\$0</b> | \$0                  | \$277,696              | \$308,444              |                       |                          | 11%                         |
|                                     | 11300 Regular Programs; High School                                                                        | \$0        | \$0                  | \$86,562               | \$129,548              |                       |                          | 50%                         |
|                                     | 12610 Learning Disability                                                                                  | \$0        | \$0                  | \$11,574               | \$40,033               |                       |                          | 246%                        |
|                                     | 22120 Improvement of Instruction; Instruction and Curriculum Development                                   | <b>\$0</b> | \$0                  | \$12,500               | \$1,730                |                       |                          | -86%                        |
|                                     | 22130 Improvement of Instruction; Instructional Staff Training                                             | \$0        | \$19,442             | \$9,673                | \$18,141               |                       | -7%                      | 88%                         |
|                                     | 22360 Instruction, Related Technology; Network Support                                                     | \$0        | \$0                  | \$10,447               | \$19,131               |                       |                          | 83%                         |
| Student Academic Achievement Total  |                                                                                                            | \$0        | \$19,442             | \$408,452              | \$517,027              |                       | > 500%                   | 27%                         |
| Student Instructional Support       |                                                                                                            |            |                      |                        |                        |                       |                          |                             |
|                                     | 21340 Health Services; Nurse Services                                                                      | <b>\$0</b> | \$0                  | \$40                   | \$0                    |                       |                          | -100%                       |
|                                     | 24100 Office of The Principal                                                                              | <b>\$0</b> | \$2,733              | \$252,135              | \$218,243              |                       | > 500%                   | -13%                        |
| Student Instructional Support Total |                                                                                                            | \$0        | \$2,733              | \$252,175              | \$218,243              |                       | > 500%                   | -13%                        |
| Overhead and Operational            |                                                                                                            |            |                      |                        |                        |                       |                          |                             |
| Overnead and Operational            | 23150 Board of Education; Legal Services                                                                   | \$0        | \$0                  | \$2,213                | \$1,936                |                       |                          | -13%                        |
|                                     | 23210 Executive Administration; Office of The Superintendent                                               | \$0        | <b>\$0</b>           | \$13,830               | \$20,040               |                       |                          | 45%                         |
|                                     | 23220 Executive Administration; Community Relations                                                        | <b>\$0</b> | \$1,947              | \$15,488               | \$15,663               |                       | > 500%                   | 1%                          |
|                                     | 25150 Fiscal Services; Payroll Services                                                                    | \$0        | \$0                  | \$3,207                | \$3,848                |                       | 7 000 70                 | 20%                         |
|                                     | 25160 Fiscal Services; Financial Accounting                                                                | \$0        | \$0                  | \$36,395               | \$41,885               |                       |                          | 15%                         |
|                                     | 25191 Other Fiscal Services; Refund of Revenue                                                             | \$0        | \$0                  | \$3,722                | \$6,951                |                       |                          | 87%                         |
|                                     | 25195 Other Fiscal Services; Bank Account Service Charge                                                   | \$0        | \$40                 | \$311                  | \$1,115                |                       | > 500%                   | 259%                        |
|                                     | 26200 Operation and Maintenance of Plant Services; Maintenance of Buildings                                | \$0        | \$0                  | \$44,876               | \$31,931               |                       |                          | -29%                        |
|                                     | 26300 Operation and Maintenance of Plant Services; Maintenance of Grounds                                  | \$0        | \$0                  | \$1,400                | \$5,160                |                       |                          | 269%                        |
|                                     | 26400 Operation and Maintenance of Plant Services; Maintenance of Equipment                                | \$0        | \$0                  | \$0                    | \$67                   |                       |                          |                             |
|                                     | 26700 Operation and Maintenance of Plant Services; Insurance                                               | \$0        | \$0                  | \$11,429               | \$9,696                |                       |                          | -15%                        |
|                                     | 27300 Student Transportation; Vehicle Servicing and Maintenance                                            | <b>\$0</b> | <b>\$0</b>           | \$0                    | \$3,555                |                       |                          |                             |
|                                     | 27700 Student Transportation; Contracted Transportation Services                                           | <b>\$0</b> | <b>\$0</b>           | <b>\$0</b>             | \$105                  |                       |                          |                             |
|                                     | 31200 Food Services Operations; Food Preparation and Dispensing                                            | <b>\$0</b> | <b>\$0</b>           | <b>\$0</b>             | \$10                   |                       |                          |                             |
|                                     | 31400 Food Services Operations; Food Purchases                                                             | <b>\$0</b> | <b>\$0</b>           | \$1,430                | \$17,109               |                       |                          | > 500%                      |
|                                     | 31900 Other Food Services                                                                                  | <b>\$0</b> | <b>\$0</b>           | \$4,282                | \$4,876                |                       |                          | 14%                         |
| Overhead and Operational Total      |                                                                                                            | \$0        | \$1,987              | \$138,581              | \$163,948              |                       | > 500%                   | 18%                         |
| Nonoperational                      |                                                                                                            |            |                      |                        |                        |                       |                          |                             |
| Nonoperational                      | 22000 Other Community Services Other                                                                       | ¢n         | ¢n                   | ¢11 940                | ¢59.004                |                       |                          | 391%                        |
|                                     | 33990 Other Community Services; Other 43000 Facilities Acquisition and Construction; Professional Services | \$0<br>\$0 | \$0<br>\$18,416      | \$11,840<br>\$0        | \$58,094<br>\$0        |                       | -100%                    | 39170                       |
|                                     | 45100 Building Acquisition, Construction and Improvements                                                  | \$0<br>\$0 | \$10,410<br>\$19,350 | \$0<br>\$127,844       | \$124,609              |                       | > 500%                   | -3%                         |
|                                     | 45500 Facilities Acquisition and Construction; Rent of Buildings, Facilities, and Equipment                | \$0<br>\$0 | \$19,350<br>\$300    | \$127,644<br>\$122,671 | \$124,609<br>\$95,172  |                       | > 500%<br>> 500%         | -3%<br>-22%                 |
|                                     | 46000 Facilities Acquisition and Construction; Purchase of Moveable Equipment                              | \$0<br>\$0 | \$15,254             | \$122,671              | \$109,318              |                       | > 500%<br>> 500%         | -22%<br>10%                 |
|                                     | 51100 Debt Services; Principal on Debt; Bonds                                                              | \$0<br>\$0 | \$15,254<br>\$0      | \$99,143<br>\$30,145   | \$109,318<br>\$188,099 |                       | > 500%                   | > 500%                      |
|                                     | 52100 Debt Services; Principal on Debt; Bonds 52100 Debt Services; Interest on Debt; Bonds                 | \$0<br>\$0 | \$0<br>\$0           | \$6,328                | \$6,174                |                       |                          | <b>-2</b> %                 |
|                                     | 52100 Debt Services; Interest on Debt; Bonds 52200 Debt Services; Interest on Debt; Temporary Loans        | \$0<br>\$0 | \$0<br>\$0           | \$6,786                | \$4,100                |                       |                          | -2%<br>-40%                 |
| Nonoperational Total                | 52200 Desit Gervices, interest on Desit, Temporary Loans                                                   | \$0<br>\$0 | \$53,320             | \$404,757              | \$585,566              |                       | > 500%                   | 45%                         |
| Nonoperational Total                |                                                                                                            | φU         | <b>⊅</b> 53,3∠0      | φ <del>4</del> υ4,/3/  | <b>\$303,300</b>       |                       | > 300%                   | 4570                        |